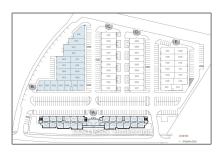

## Industrial

- 4301 Palladium Way, Burlington, Ontario L7M 0V6







Address



## Basic **Details**

| Industrial  |                                          |
|-------------|------------------------------------------|
| For Sale    |                                          |
| W9352127    |                                          |
| \$7,425,000 |                                          |
| 0           |                                          |
| 0 Sqft      |                                          |
|             | For Sale<br>W9352127<br>\$7,425,000<br>0 |

| Country:       | СА              |  |
|----------------|-----------------|--|
| Province:      | Ontario         |  |
| City:          | Burlington      |  |
| Postal Code:   | L7M 0V6         |  |
| Street:        | Palladium       |  |
| Street Number: | 4301            |  |
| Street Suffix: | Way