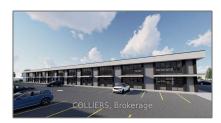

# Office

4,000 Sqft - 4301 Palladium Way, Burlington, Ontario L7M 0V6









### Basic Details

| Property Type:  | Office      |  |
|-----------------|-------------|--|
| Listing Type:   | For Sale    |  |
| Listing ID:     | W9352171    |  |
| Price:          | \$2,600,000 |  |
| Rooms:          | 0           |  |
| Bathrooms:      | 0           |  |
| Half Bathrooms: | 0           |  |
| Square Footage: | 4,000 Sqft  |  |
| Year Built:     | 0           |  |
| Lot Area:       | 0 Sqft      |  |

## Address

| Country:       | CA              |  |
|----------------|-----------------|--|
| Province:      | Ontario         |  |
| City:          | Burlington      |  |
| Postal Code:   | L7M 0V6         |  |
| Street:        | Palladium       |  |
| Street Number: | 4301            |  |
| Street Suffix: | Way             |  |
| Floor Number:  | 0               |