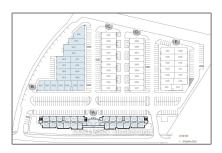

## Office

5,000 Sqft - 4301 Palladium Way, Burlington, Ontario L7M 0V6









## Basic **Details**

Address

| Property Type:  | Office      |  |
|-----------------|-------------|--|
| Listing Type:   | For Sale    |  |
| Listing ID:     | W9352173    |  |
| Price:          | \$3,250,000 |  |
| Rooms:          | 0           |  |
| Bathrooms:      | 0           |  |
| Half Bathrooms: | 0           |  |
| Square Footage: | 5,000 Sqft  |  |
| Year Built:     | 0           |  |
| Lot Area:       | 0 Sqft      |  |

| Country:       | СА              |  |
|----------------|-----------------|--|
| Province:      | Ontario         |  |
| City:          | Burlington      |  |
| Postal Code:   | L7M 0V6         |  |
| Street:        | Palladium       |  |
| Street Number: | 4301            |  |
| Street Suffix: | Way             |  |
| Floor Number:  | 0               |  |