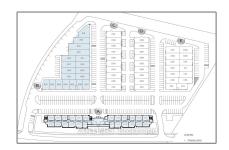

# Office

7,500 Sqft - 4301 Palladium Way, Burlington, Ontario L7M 0V6  $\,$ 

## Address

| Country:       | CA              |
|----------------|-----------------|
| Province:      | Ontario         |
| City:          | Burlington      |
| Postal Code:   | L7M 0V6         |
| Street:        | Palladium       |
| Street Number: | 4301            |
| Street Suffix: | Way             |
| Floor Number:  | 0               |
| Longitude:     | W80° 10' 20.2'' |
| Latitude:      | N43° 24' 10.2"  |