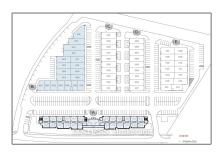

## Office

20,000 Sqft - 4301 Palladium Way, Burlington, Ontario L7M 0V6









## Basic **Details**

Address

| Property Type:  | Office       |  |
|-----------------|--------------|--|
| Listing Type:   | For Sale     |  |
| Listing ID:     | W9352180     |  |
| Price:          | \$13,000,000 |  |
| Rooms:          | 0            |  |
| Bathrooms:      | 0            |  |
| Half Bathrooms: | 0            |  |
| Square Footage: | 20,000 Sqft  |  |
| Year Built:     | 0            |  |
| Lot Area:       | 0 Sqft       |  |

| Country:       | CA              |  |
|----------------|-----------------|--|
| Province:      | Ontario         |  |
| City:          | Burlington      |  |
| Postal Code:   | L7M 0V6         |  |
| Street:        | Palladium       |  |
| Street Number: | 4301            |  |
| Street Suffix: | Way             |  |
| Floor Number:  | 0