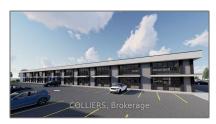

# Office

1,500 Sqft - 4301 Palladium Way, Burlington, Ontario L7M 0V6  $\,$ 









### Basic Details

| Property Type:  | Office     |  |
|-----------------|------------|--|
| Listing Type:   | For Sale   |  |
| Listing ID:     | W9352185   |  |
| Price:          | \$742,500  |  |
| Rooms:          | 0          |  |
| Bathrooms:      | 0          |  |
| Half Bathrooms: | 0          |  |
| Square Footage: | 1,500 Sqft |  |
| Year Built:     | 0          |  |
| Lot Area:       | 0 Sqft     |  |

## Address

| Country:       | CA              |  |
|----------------|-----------------|--|
| Province:      | Ontario         |  |
| City:          | Burlington      |  |
| Postal Code:   | L7M 0V6         |  |
| Street:        | Palladium       |  |
| Street Number: | 4301            |  |
| Street Suffix: | Way             |  |
| Floor Number:  | 0               |  |
| Longit