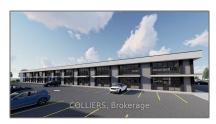

# Office

4,000 Sqft - 4301 Palladium Way, Burlington, Ontario L7M 0V6









### Basic Details

| Property Type:  | Office      |  |
|-----------------|-------------|--|
| Listing Type:   | For Sale    |  |
| Listing ID:     | W9352201    |  |
| Price:          | \$1,980,000 |  |
| Rooms:          | 0           |  |
| Bathrooms:      | 0           |  |
| Half Bathrooms: | 0           |  |
| Square Footage: | 4,000 Sqft  |  |
| Year Built:     | 0           |  |
| Lot Area:       | 0 Sqft      |  |

## Address

| Country:       | CA              |
|----------------|-----------------|
| Province:      | Ontario         |
| City:          | Burlington      |
| Postal Code:   | L7M 0V6         |
| Street:        | Palladium       |
| Street Number: | 4301            |
| Street Suffix: | Way             |
| Floor Number:  | 0               |
| Longitude:     | W80°