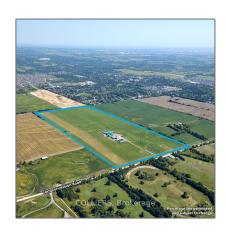

## Land

- 13555 10th Concession Rd, King, Ontario L0G 1T0  $\,$ 

## Address

| Country:       | CA              |  |
|----------------|-----------------|--|
| Province:      | Ontario         |  |
| City:          | King            |  |
| Postal Code:   | L0G 1T0         |  |
| Street:        | 10th Concession |  |
| Street Number: | 13555           |  |
| Street Suffix: | Rd              |  |
| Floor Number:  | 0               |  |
| Longitude:     | W80° 19' 13"    |  |
| Latitude:      | N43° 54' 37.8'' |  |