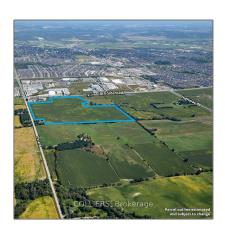

## Land

- 2914 10th Sdrd, Bradford West Gwillimbury, Ontario L3Z 3R6  $\,$ 

## Address

| Country:       | CA                           |  |
|----------------|------------------------------|--|
| Province:      | Ontario                      |  |
| City:          | Bradford West<br>Gwillimbury |  |
| Postal Code:   | L3Z 3R6                      |  |
| Street:        | 10th                         |  |
| Street Number: | 2914                         |  |
| Street Suffix: | Sdrd                         |  |
| Floor Number:  | 0                            |  |
| Longitude:     | E0° 0' 0''                   |  |
| Latitude:      | N0° 0' 0''                   |  |