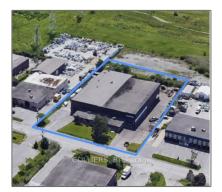

# Industrial

- 890 Dillingham Rd, Pickering, Ontario L1W 1Z6





## Basic **Details**

#### Address

| Property Type: | Industrial  |
|----------------|-------------|
| Listing Type:  | For Sale    |
| Listing ID:    | E9354522    |
| Price:         | \$9,700,000 |
| Year Built:    | 0           |
| Lot Area:      | 0 Sqft      |

| Country:       | CA              |  |
|----------------|-----------------|--|
| Province:      | Ontario         |  |
| City:          | Pickering       |  |
| Postal Code:   | L1W 1Z6         |  |
| Street:        | Dillingham      |  |
| Street Number: | 890             |  |
| Street Suffix: | Rd              |  |
| Floor Number:  | 0               |  |
| Longitude:     | W80° 55' 54.7'' |  |
| Latitude:      | N43° 49' 30.5'' |  |

### Features



# Agent Info



Parveen Arora & www.teamarora.com ■ 4169108923 Marveen@te