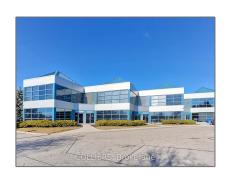

# Office

2,070~Sqft - 2410~Meadowpine~Blvd, Mississauga, Ontario L5N 6S2





#### Basic Details

| Property Type:  | Office      |  |
|-----------------|-------------|--|
| Listing Type:   | For Lease   |  |
| Listing ID:     | W9351193    |  |
| Price:          | <b>\$14</b> |  |
| Rooms:          | 0           |  |
| Bathrooms:      | 0           |  |
| Half Bathrooms: | 0           |  |
| Square Footage: | 2,070 Sqft  |  |
| Year Built:     | 0           |  |
| Lot Area:       | 0 Sqft      |  |
|                 |             |  |

### Address

| Country:       | CA          |  |
|----------------|-------------|--|
| Province:      | Ontario     |  |
| City:          | Mississauga |  |
| Postal Code:   | L5N 6S2     |  |
| Street:        | Meadowpine  |  |
| Street Number: | 2410        |  |
| Street Suffix: | Blvd        |  |
| Floor Number:  | 0           |