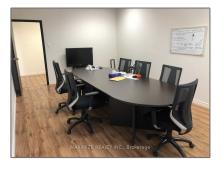

## Office

1,453 Sqft - 50 Steeles Ave, Milton, Ontario L9T $4\mathrm{W9}$ 

Address

## Basic **Details**

| Office     |                                                                 |
|------------|-----------------------------------------------------------------|
| For Lease  |                                                                 |
| W9357228   |                                                                 |
| \$26       |                                                                 |
| 0          |                                                                 |
| 0          |                                                                 |
| 0          |                                                                 |
| 1,453 Sqft |                                                                 |
| 0          |                                                                 |
| 0 Sqft     |                                                                 |
|            | For Lease<br>W9357228<br>\$26<br>0<br>0<br>0<br>1,453 Sqft<br>0 |