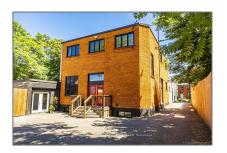

## Office

200 Sqft - 16 Myrtle Ave, Hamilton, Ontario L8M 2E9





## Basic **Details**

| Property Type:  | Office    |  |
|-----------------|-----------|--|
| Listing Type:   | For Lease |  |
| Listing ID:     | X9307777  |  |
| Price:          | \$800     |  |
| Rooms:          | 0         |  |
| Bathrooms:      | 0         |  |
| Half Bathrooms: | 0         |  |
| Square Footage: | 200 Sqft  |  |
| Year Built:     | 0         |  |
| Lot Area:       | 0 Sqft    |  |

| Country:       | CA         |
|----------------|------------|
| Province:      | Ontario    |
| City:          | Hamilton   |
| Postal Code:   | L8M 2E9    |
| Street:        | Myrtle     |
| Street Number: | 16         |
| Street Suffix: | Ave        |
| Floor Number:  | 0          |
| Longitude:     | E0° 0' 0'' |
| Latitude:      | N0° 0' 0'' |

Address

## Features

✓ Heating Syste