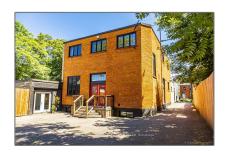

# Commercial/retail

- 16 Myrtle Ave, Hamilton, Ontario L8M 2E9





## Basic Details

| Property Type: | Commercial/retail |  |
|----------------|-------------------|--|
| Listing Type:  | For Lease         |  |
| Listing ID:    | X9307912          |  |
| Price:         | \$825             |  |
| Year Built:    | 0                 |  |
| Lot Area:      | 0 Sqft            |  |
|                |                   |  |

## Address

| Country:       | CA         |
|----------------|------------|
| Province:      | Ontario    |
| City:          | Hamilton   |
| Postal Code:   | L8M 2E9    |
| Street:        | Myrtle     |
| Street Number: | 16         |
| Street Suffix: | Ave        |
| Floor Number:  | 0          |
| Longitude:     | E0° 0' 0'' |
| Latitude:      | N0° 0' 0'' |

### Features

| $\sqrt{}$ | Heating System: | Gas Forced Air Closd |
|--------