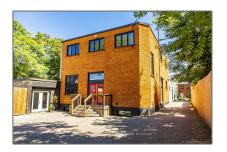

# Office

285 Sqft - 16 Myrtle Ave, Hamilton, Ontario L8M 2E9





#### Basic **Details**

| Property Type:  | Office    |  |
|-----------------|-----------|--|
| Listing Type:   | For Lease |  |
| Listing ID:     | X9307913  |  |
| Price:          | \$825     |  |
| Rooms:          | 0         |  |
| Bathrooms:      | 0         |  |
| Half Bathrooms: | 0         |  |
| Square Footage: | 285 Sqft  |  |
| Year Built:     | 0         |  |
| Lot Area:       | 0 Sqft    |  |

### Address

| СА         |                                                                          |
|------------|--------------------------------------------------------------------------|
| Ontario    |                                                                          |
| Hamilton   |                                                                          |
| L8M 2E9    |