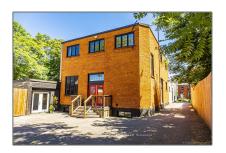

## Office

1,223 Sqft - 16 Myrtle Ave, Hamilton, Ontario L8M 2E9





## Basic **Details**

| Property Type:  | Office     |  |
|-----------------|------------|--|
| Listing Type:   | For Lease  |  |
| Listing ID:     | X9307574   |  |
| Price:          | \$1,750    |  |
| Rooms:          | 0          |  |
| Bathrooms:      | 0          |  |
| Half Bathrooms: | 0          |  |
| Square Footage: | 1,223 Sqft |  |
| Year Built:     | 0          |  |
| Lot Area:       | 0 Sqft     |  |

| Country:       | CA         |
|----------------|------------|
| Province:      | Ontario    |
| City:          | Hamilton   |
| Postal Code:   | L8M 2E9    |
| Street:        | Myrtle     |
| Street Number: | 16         |
| Street Suffix: | Ave        |
| Floor Number:  | 0          |
| Longitude:     | E0° 0' 0'' |
| Latitude:      | N0° 0' 0'' |

Address

## Features

✓ He