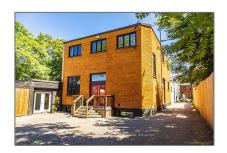

# Commercial/retail

- 16 Myrtle Ave, Hamilton, Ontario L8M 2E9





## Basic Details

| Property Type: | Commercial/retail |  |
|----------------|-------------------|--|
| Listing Type:  | For Lease         |  |
| Listing ID:    | X9307579          |  |
| Price:         | <b>\$1,750</b>    |  |
| Year Built:    | 0                 |  |
| Lot Area:      | 0 Sqft            |  |

## Address

| Country:       | CA         |
|----------------|------------|
| Province:      | Ontario    |
| City:          | Hamilton   |
| Postal Code:   | L8M 2E9    |
| Street:        | Myrtle     |
| Street Number: | 16         |
| Street Suffix: | Ave        |
| Floor Number:  | 0          |
| Longitude:     | E0° 0' 0'' |
| Latitude:      | N0° 0' 0'' |

### Features

| √ Heating System: | Gas Forced Air Closd |
|-------------------|----------------------|
| √ Elevator: