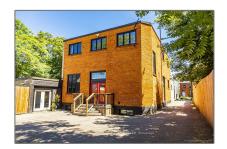

# Commercial/retail

- 16 Myrtle Ave, Hamilton, Ontario L8M 2E9





## Basic Details

| Property Type: | Commercial/retail |  |
|----------------|-------------------|--|
| Listing Type:  | For Lease         |  |
| Listing ID:    | X9307665          |  |
| Price:         | <b>\$450</b>      |  |
| Year Built:    | 0                 |  |
| Lot Area:      | 0 Sqft            |  |

## Address

| Country:       | CA         |
|----------------|------------|
| Province:      | Ontario    |
| City:          | Hamilton   |
| Postal Code:   | L8M 2E9    |
| Street:        | Myrtle     |
| Street Number: | 16         |
| Street Suffix: | Ave        |
| Floor Number:  | 0          |
| Longitude:     | E0° 0' 0'' |
| Latitude:      | N0° 0' 0'' |

### Features

| √ Heating System: | Gas Forced Air Closd |
|-------------------|----------------------|
| √ Elevator: