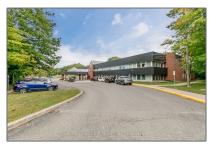

# Office

763 Sqft - 240 Penetanguishene Rd, Midland, Ontario L4R 4P4

#### Address

| Property Type:  | Office          |  |
|-----------------|-----------------|--|
| Listing Type:   | For Lease       |  |
| Listing ID:     | <b>S9370971</b> |  |
| Price:          | \$1             |  |
| Rooms:          | 0               |  |
| Bathrooms:      | 0               |  |
| Half Bathrooms: | 0               |  |
| Square Footage: | 763 Sqft        |  |
| Year Built:     | 0               |  |
| Lot Area:       | 0 Sqft          |  |

| Country:       | CA              |  |
|----------------|-----------------|--|
| Province:      | Ontario         |  |
| City:          | Midland         |  |
| Postal Code:   | L4R 4P4         |  |
| Street:        | Penetanguishene |  |
| Street Number: | 240             |  |
| Street Suffix: | Rd              |  |
| Floor Number:  | 0               |  |
| Longitude:     | W80° 5' 26.1"   |  |
| Latitude:      | N44° 44' 25.4'' |  |