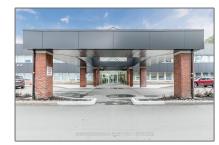

# Office

763 Sqft - 240 Penetanguishene Rd, Midland, Ontario L4R 4P4

#### Address

| Property Type:  | Office          |  |
|-----------------|-----------------|--|
| Listing Type:   | For Lease       |  |
| Listing ID:     | <b>S9370971</b> |  |
| Price:          | \$1             |  |
| Rooms:          | 0               |  |
| Bathrooms:      | 0               |  |
| Half Bathrooms: | 0               |  |
| Square Footage: | 763 Sqft        |  |
| Year Built:     | 0               |  |
| Lot Area:       | 0 Sqft          |  |

| Country:       | CA              |  |
|----------------|-----------------|--|
| Province:      | Ontario         |  |
| City:          | Midland         |  |
| Postal Code:   | L4R 4P4         |  |
| Street:        | Penetanguishene |  |
| Street Number: | 240             |  |
| Street Suffix: | Rd              |  |
| Floor Number:  | 0               |  |
| Longitude:     | W80° 5' 26.1"   |  |
| Latitude:      | N44° 44' 25.4'' |  |