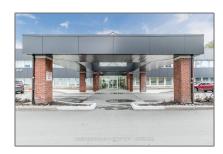

# Office

667 Sqft - 240 Penetanguishene Rd, Midland, Ontario L4R 4P4









### Basic Details

| Property Type:  | Office     |  |
|-----------------|------------|--|
| Listing Type:   | For Lease  |  |
| Listing ID:     | S9371000   |  |
| Price:          | <b>\$1</b> |  |
| Rooms:          | 0          |  |
| Bathrooms:      | 0          |  |
| Half Bathrooms: | 0          |  |
| Square Footage: | 667 Sqft   |  |
| Year Built:     | 0          |  |
| Lot Area:       | 0 Sqft     |  |
|                 |            |  |

## Address

| Country:       | CA              |  |
|----------------|-----------------|--|
| Province:      | Ontario         |  |
| City:          | Midland         |  |
| Postal Code:   | L4R 4P4         |  |
| Street:        | Penetanguishene |  |
| Street Number: | 240             |  |
| Street Suffix: | Rd              |  |
| Floor Numb