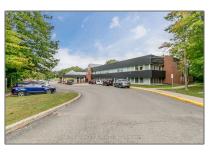

# Office

 $850\ Sqft$  -  $240\ Penetanguishene\ Rd,\ Midland,\ Ontario\ L4R\ 4P4$ 

## Address

| Property Type:  | Office    |  |
|-----------------|-----------|--|
| Listing Type:   | For Lease |  |
| Listing ID:     | S9371014  |  |
| Price:          | \$1       |  |
| Rooms:          | 0         |  |
| Bathrooms:      | 0         |  |
| Half Bathrooms: | 0         |  |
| Square Footage: | 850 Sqft  |  |
| Year Built:     | 0         |  |
| Lot Area:       | 0 Sqft    |  |