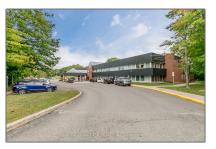

# Office

844 Sqft - 240 Penetanguishene Rd, Midland, Ontario L4R 4P4

#### Address

| Property Type:  | Office          |  |
|-----------------|-----------------|--|
| Listing Type:   | For Lease       |  |
| Listing ID:     | <b>S9371033</b> |  |
| Price:          | \$1             |  |
| Rooms:          | 0               |  |
| Bathrooms:      | 0               |  |
| Half Bathrooms: | 0               |  |
| Square Footage: | 844 Sqft        |  |
| Year Built:     | 0               |  |
| Lot Area:       | 0 Sqft          |  |

| Country:       | CA              |  |
|----------------|-----------------|--|
| Province:      | Ontario         |  |
| City:          | Midland         |  |
| Postal Code:   | L4R 4P4         |  |
| Street:        | Penetanguishene |  |
| Street Number: | 240             |  |
| Street Suffix: | Rd              |  |
| Floor Number:  | 0               |  |
| Longitude:     | W80° 5' 26.1''  |  |
| Latitude:      | N44° 44' 25.4'' |  |