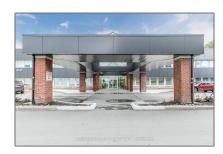

# Office

1,100 Sqft - 240 Penetanguishene Rd, Midland, Ontario L4R 4P4









### Basic Details

| Property Type:  | Office     |  |
|-----------------|------------|--|
| Listing Type:   | For Lease  |  |
| Listing ID:     | S9371048   |  |
| Price:          | <b>\$1</b> |  |
| Rooms:          | 0          |  |
| Bathrooms:      | 0          |  |
| Half Bathrooms: | 0          |  |
| Square Footage: | 1,100 Sqft |  |
| Year Built:     | 0          |  |
| Lot Area:       | 0 Sqft     |  |
|                 |            |  |

### Address

| Country:       | CA              |  |
|----------------|-----------------|--|
| Province:      | Ontario         |  |
| City:          | Midland         |  |
| Postal Code:   | L4R 4P4         |  |
| Street:        | Penetanguishene |  |
| Street Number: | 240             |  |
| Street Suffix: | Rd              |  |
| Floor Num