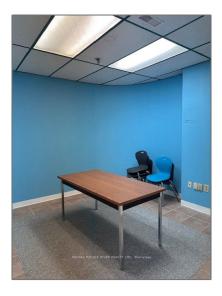

## Office

504.06 Sqft - 68 King St, Clarington, Ontario L1C 3X2







Address



## Basic **Details**

| Office      |                                                                     |
|-------------|---------------------------------------------------------------------|
| For Lease   |                                                                     |
| E9366704    |                                                                     |
| \$1,175     |                                                                     |
| 0           |                                                                     |
| 0           |                                                                     |
| 0           |                                                                     |
| 504.06 Sqft |