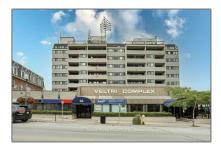

## Office

504.06 Sqft - 68 King St, Clarington, Ontario L1C 3X2







Address



## Basic **Details**

| Office      |                                                                     |
|-------------|---------------------------------------------------------------------|
| For Lease   |                                                                     |
| E9366704    |                                                                     |
| \$1,175     |                                                                     |
| 0           |                                                                     |
| 0           |                                                                     |
| 0           |                                                                     |
| 504.06 Sqft |