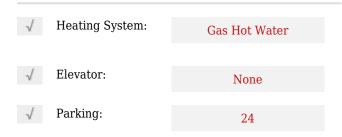

**Details**

| Property Type:  | Office      |  |
|-----------------|-------------|--|
| Listing Type:   | For Sale    |  |
| Listing ID:     | X9307070    |  |
| Price:          | \$2,500,000 |  |
| Rooms:          | 0           |  |
| Bathrooms:      | 3           |  |
| Half Bathrooms: | 0           |  |
| Square Footage: | 3,200 Sqft  |  |
| Year Built:     | 0           |  |
| Lot Area:       | 0 Sqft      |  |

| CA<br>Ontario<br>London |
|-------------------------|
|                         |
| London                  |
|                         |
| N6P 1K9                 |
| Wharncliffe             |
| 2083                    |
| Rd                      |
| 0                       |
| 782° 42' 49.1''         |
| N42° 55' 0.2''          |
|                         |

## Features



## Agent Info



Parveen Arora & www.teamarora.com ■ 4169108923 Marveen@teamarora.com