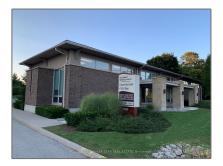

## Office

3,200 Sqft - 2083 Wharncliffe Rd, London, Ontario N6P 1K9









## Basic **Details**

| Property Type:  | Office      |  |
|-----------------|-------------|--|
| Listing Type:   | For Sale    |  |
| Listing ID:     | X9307070    |  |
| Price:          | \$2,500,000 |  |
| Rooms:          | 0           |  |
| Bathrooms:      | 3           |  |
| Half Bathrooms: | 0           |  |
| Square Footage: | 3,200 Sqft  |  |
| Year Built:     | 0           |  |
| Lot Area:       | 0 Sqft      |  |

| CA<br>Ontario<br>London |
|-------------------------|
|                         |
| London                  |
|                         |
| N6P 1K9                 |
| Wharncliffe             |
| 2083                    |
| Rd                      |
| 0                       |
| 782° 42' 49.1''         |
| N42° 55' 0.2''          |
|                         |