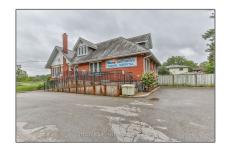

# Commercial/retail

- 1255 SOUTHDALE Rd, London, Ontario N6E 1B3

## Basic Details

| Property Type: | Commercial/retail |  |
|----------------|-------------------|--|
| Listing Type:  | For Sale          |  |
| Listing ID:    | X9353634          |  |
| Price:         | \$1,489,000       |  |
| Year Built:    | 0                 |  |
| Lot Area:      | 0 Sqft            |  |

### Address

| Country:       | CA         |
|----------------|------------|
| Province:      | Ontario    |
| City:          | London     |
| Postal Code:   | N6E 1B3    |
| Street:        | SOUTHDALE  |
| Street Number: | 1255       |
| Street Suffix: | Rd         |
| Floor Number:  | 0          |
| Longitude:     | E0° 0' 0'' |
| Latitude:      | N0° 0' 0'' |