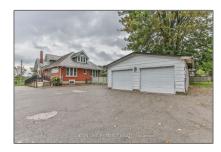

# Commercial/retail

- 1255 SOUTHDALE Rd, London, Ontario N6E 1B3

## Basic Details

| Property Type: | Commercial/retail |  |
|----------------|-------------------|--|
| Listing Type:  | For Sale          |  |
| Listing ID:    | X9353634          |  |
| Price:         | \$1,489,000       |  |
| Year Built:    | 0                 |  |
| Lot Area:      | 0 Sqft            |  |

### Address

| Country:       | CA         |
|----------------|------------|
| Province:      | Ontario    |
| City:          | London     |
| Postal Code:   | N6E 1B3    |
| Street:        | SOUTHDALE  |
| Street Number: | 1255       |
| Street Suffix: | Rd         |
| Floor Number:  | 0          |
| Longitude:     | E0° 0' 0'' |
| Latitude:      | N0° 0' 0'' |