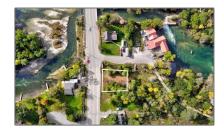

# Vacant Land

- 8225 County Road 169 Rd, Severn, Ontario L0K 2B0  $\,$ 

## Address

| Country:       | CA                     |  |
|----------------|------------------------|--|
| Province:      | Ontario                |  |
| City:          | Severn                 |  |
| Postal Code:   | L0K 2B0                |  |
| Street:        | <b>County Road 169</b> |  |
| Street Number: | 8225                   |  |
| Street Suffix: | Rd                     |  |
| Floor Number:  | 0                      |  |
| Longitude:     | E0° 0' 0''             |  |
| Latitude:      | N0° 0' 0''             |  |