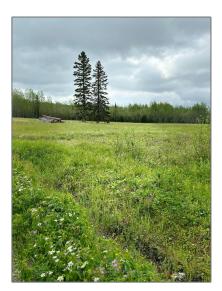

## Vacant Land

- Lot 23 Con 10 Clute, Cochrane Remote Area, Ontario POL 1C0









## Basic **Details**

| Property Type: | Vacant Land     |  |
|----------------|-----------------|--|
| Listing Type:  | For Sale        |  |
| Listing ID:    | <b>T9274801</b> |  |
| Price:         | \$159,900       |  |
| Year Built:    | 0               |  |
| Lot Area:      | 0 Sqft          |  |

## Address

| CA                      |                                                                                                       |
|-------------------------|-------------------------------------------------------------------------------------------------------|
| Ontario                 |                                                                                                       |
| Cochrane Remote<br>Area |