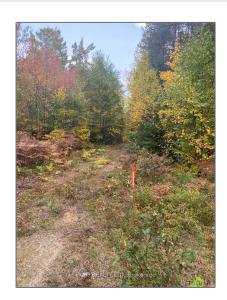

# Vacant Land

- PCL 734 South 1/2 Lot 1 Con 1, Ontario P0J 1H0  $\,$ 









### Basic Details

| Property Type: | Vacant Land |  |
|----------------|-------------|--|
| Listing Type:  | For Sale    |  |
| Listing ID:    | T9280884    |  |
| Price:         | \$149,000   |  |
| Year Built:    | 0           |  |
| Lot Area:      | 0 Sqft      |  |

## Address

| Country:       | CA                       |  |
|----------------|--------------------------|--|
| Province:      | Ontario                  |  |
| Postal Code:   | РОЈ 1НО                  |  |
| Street:        | South 1/2 Lot 1 Con<br>1 |  |
| Street Number: | PCL 734                  |  |
| Floor Number:  | 0                        |  |
| Longitude:     | E0° 0' 0''               |  |
| Latitude:      | N0° 0' 0''               |  |

### Features



## Agent Info



Parveen Arora & www.teamarora.com

**3*