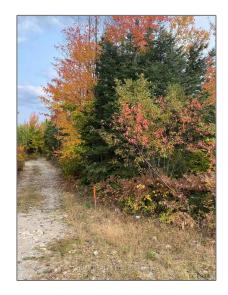

# Vacant Land

- PCL 734 South 1/2 Lot 1 Con 1, Ontario P0J 1H0  $\,$ 









### Basic Details

| Property Type: | Vacant Land |  |
|----------------|-------------|--|
| Listing Type:  | For Sale    |  |
| Listing ID:    | T9280884    |  |
| Price:         | \$149,000   |  |
| Year Built:    | 0           |  |
| Lot Area:      | 0 Sqft      |  |

## Address

| Country:       | CA                       |  |
|----------------|--------------------------|--|
| Province:      | Ontario                  |  |
| Postal Code:   | РОЈ 1НО                  |  |
| Street:        | South 1/2 Lot 1 Con<br>1 |  |
| Street Number: | PCL 734                  |  |
| Floor Number:  | 0                        |  |
| Longitude:     | E0° 0' 0''               |  |
| Latitude:      | N0° 0' 0''               |  |

### Features



## Agent Info



Parveen Arora & www.teamarora.com