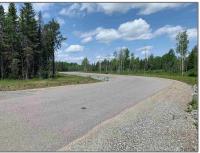

# Vacant Land

- 100 Abbey Lane, Timmins, Ontario P4N 7C2









## Basic **Details**

### Address

| Property Type: | Vacant Land     |  |
|----------------|-----------------|--|
| Listing Type:  | For Sale        |  |
| Listing ID:    | <b>T9280980</b> |  |
| Price:         | \$110,000       |  |
| Year Built:    | 0               |  |
| Lot Area:      | 0 Sqft          |  |
|                |                 |  |

| СА              |                                                                                          |
|-----------------|------------------------------------------------------------------------------------------|
| Ontario         |                                                                                          |
| Timmins         |