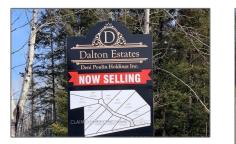

# Vacant Land

- 100 Abbey Lane, Timmins, Ontario P4N 7C2









## Basic **Details**

### Address

| Property Type: | Vacant Land     |  |
|----------------|-----------------|--|
| Listing Type:  | For Sale        |  |
| Listing ID:    | <b>T9280980</b> |  |
| Price:         | \$110,000       |  |
| Year Built:    | 0               |  |
| Lot Area:      | 0 Sqft          |  |
|                |                 |  |

| СА              |                                                                                          |
|-----------------|------------------------------------------------------------------------------------------|
| Ontario         |                                                                                          |
| Timmins         |