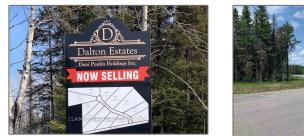

# Vacant Land

- 115 Abbey Lane, Timmins, Ontario P4N 7C2

#### Address

| Vacant Land     |                                       |
|-----------------|---------------------------------------|
| For Sale        |                                       |
| <b>T9280981</b> |                                       |
| \$85,000        |                                       |
| 0               |                                       |
| 0 Sqft          |                                       |
|                 | For Sale<br>T9280981<br>\$85,000<br>0 |