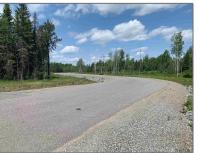

# Vacant Land

- 115 Abbey Lane, Timmins, Ontario P4N 7C2

#### Address

| Vacant Land     |                                       |
|-----------------|---------------------------------------|
| For Sale        |                                       |
| <b>T9280981</b> |                                       |
| \$85,000        |                                       |
| 0               |                                       |
| 0 Sqft          |                                       |
|                 | For Sale<br>T9280981<br>\$85,000<br>0 |