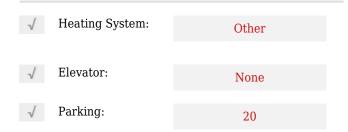

|                                                                    |
| L1N 9T7         |                                                                    |
| Carlow          |                                                                    |
| 5               |                                                                    |
| Crt             |                                                                    |
| 0               |                                                                    |
| W79° 4' 45.2''  |                                                                    |
| N43° 52' 34.8'' |                                                                    |
|                 | Ontario   Whitby   L1N 9T7   Carlow   5   Crt   0   W79° 4' 45.2'' |

## Features



## Agent Info



Parveen Arora & www.teamarora.com ■ 4169108923 Marveen@teamarora.com