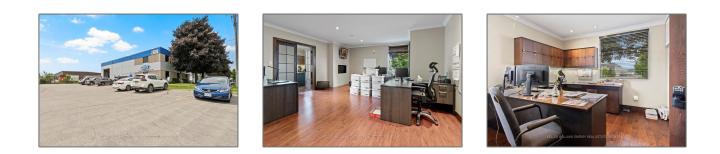

## Office

3,000 Sqft - 5 Carlow Crt, Whitby, Ontario L1N 9T7





## Basic **Details**

Address

| Property Type:  | Office     |  |
|-----------------|------------|--|
| Listing Type:   | For Lease  |  |
| Listing ID:     | E9375152   |  |
| Price:          | \$13       |  |
| Rooms:          | 0          |  |
| Bathrooms:      | 0          |  |
| Half Bathrooms: | 0          |  |
| Square Footage: | 3,000 Sqft |  |
| Year Built:     | 0          |  |
| Lot Area:       | 0 Sqft     |  |

| СА              |                                                                    |
|-----------------|--------------------------------------------------------------------|
| Ontario         |                                                                    |
| Whitby          |                                                                    |
| L1N 9T7