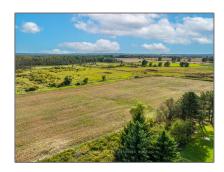

## Vacant Land

- 4159 2nd Line, Bradford West Gwillimbury, Ontario LOG 1T0









## **Basic Details**

| Property Type: | <b>Vacant Land</b> |  |
|----------------|--------------------|--|
| Listing Type:  | For Sale           |  |
| Listing ID:    | N9373259           |  |
| Price:         | \$3,600,000        |  |
| Year Built:    | 0                  |  |
| Lot Area:      | 0 Sqft             |  |

## Address

| Country:       | CA                           |  |
|----------------|------------------------------|--|
| Province:      | Ontario                      |  |
| City:          | Bradford West<br>Gwillimbury |  |
| Postal Code:   | L0G 1T0                      |  |
| Street:        | 2nd                          |  |
| Street Number: | 4159                         |  |
| Street Suffix: | Line                         |  |
| Floor Number:  | 0