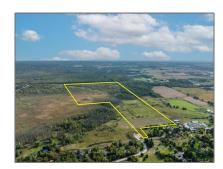

## Vacant Land

- 4159 2nd Line, Bradford West Gwillimbury, Ontario LOG 1T0

## Address

| Country:       | CA                           |  |
|----------------|------------------------------|--|
| Province:      | Ontario                      |  |
| City:          | Bradford West<br>Gwillimbury |  |
| Postal Code:   | L0G 1T0                      |  |
| Street:        | 2nd                          |  |
| Street Number: | 4159                         |  |
| Street Suffix: | Line                         |  |
| Floor Number:  | 0                            |  |
| Longitude:     | W80° 21' 1.7''               |  |
| Latitude:      | N44° 1' 38.8"                |  |