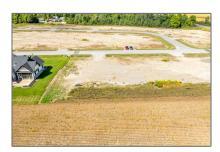

# Vacant Land

- 5422 Winfield Dr, Port Hope, Ontario L1A 0G1

#### **Basic Details**

| Property Type: | Vacant Land |  |
|----------------|-------------|--|
| Listing Type:  | For Sale    |  |
| Listing ID:    | X9345405    |  |
| Price:         | \$500,000   |  |
| Year Built:    | 0           |  |
| Lot Area:      | 0 Sqft      |  |

### Address

| Country:       | CA            |  |  |
|----------------|---------------|--|--|
| Province:      | Ontario       |  |  |
| City:          | Port Hope     |  |  |
| Postal Code:   | L1A 0G1       |  |  |
| Street:        | Winfield      |  |  |
| Street Number: | 5422          |  |  |
| Street Suffix: | Dr            |  |  |
| Floor Number:  | 0             |  |  |
| Longitude:     | W79° 34' 0.5" |  |  |
| Latitude:      | N44° 0' 1.8'' |  |  |