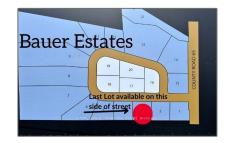

# Vacant Land

- 5422 Winfield Dr, Port Hope, Ontario L1A 0G1

#### **Basic Details**

| Property Type: | Vacant Land |  |
|----------------|-------------|--|
| Listing Type:  | For Sale    |  |
| Listing ID:    | X9345405    |  |
| Price:         | \$500,000   |  |
| Year Built:    | 0           |  |
| Lot Area:      | 0 Sqft      |  |

### Address

| Country:       | CA            |  |  |
|----------------|---------------|--|--|
| Province:      | Ontario       |  |  |
| City:          | Port Hope     |  |  |
| Postal Code:   | L1A 0G1       |  |  |
| Street:        | Winfield      |  |  |
| Street Number: | 5422          |  |  |
| Street Suffix: | Dr            |  |  |
| Floor Number:  | 0             |  |  |
| Longitude:     | W79° 34' 0.5" |  |  |
| Latitude:      | N44° 0' 1.8'' |  |  |