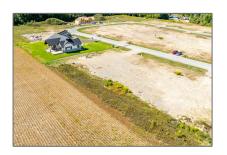

# Vacant Land

- 5422 Winfield Dr, Port Hope, Ontario L1A 0G1

#### **Basic Details**

| Property Type: | Vacant Land |  |
|----------------|-------------|--|
| Listing Type:  | For Sale    |  |
| Listing ID:    | X9345405    |  |
| Price:         | \$500,000   |  |
| Year Built:    | 0           |  |
| Lot Area:      | 0 Sqft      |  |

### Address

| Country:       | CA            |  |  |
|----------------|---------------|--|--|
| Province:      | Ontario       |  |  |
| City:          | Port Hope     |  |  |
| Postal Code:   | L1A 0G1       |  |  |
| Street:        | Winfield      |  |  |
| Street Number: | 5422          |  |  |
| Street Suffix: | Dr            |  |  |
| Floor Number:  | 0             |  |  |
| Longitude:     | W79° 34' 0.5" |  |  |
| Latitude:      | N44° 0' 1.8'' |  |  |