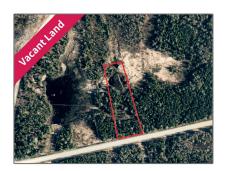

# Vacant Land

- PCL 48 Airport Rd, Kirkland Lake, Ontario P2N 1T2

# Property Type: Vacant Land Listing Type: For Sale Listing ID: T9293309 Price: \$69,000 Year Built: 0 Lot Area: 0 Sqft

## Address

| Country:       | CA            |  |
|----------------|---------------|--|
| Province:      | Ontario       |  |
| City:          | Kirkland Lake |  |
| Postal Code:   | P2N 1T2       |  |
| Street:        | Airport       |  |
| Street Number: | PCL 48        |  |
| Street Suffix: | Rd            |  |
| Floor Number:  | 0             |  |
| Longitude:     | E0° 0' 0''    |  |
| Latitude:      | N0° 0' 0''    |  |