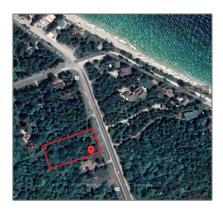

## Vacant Land

- 31 Isthmus Bay Rd, Northern Bruce Peninsula, Ontario N0H 1W0

## Address

| Country:       | CA                          |  |
|----------------|-----------------------------|--|
| Province:      | Ontario                     |  |
| City:          | Northern Bruce<br>Peninsula |  |
| Postal Code:   | N0H 1W0                     |  |
| Street:        | <b>Isthmus Bay</b>          |  |
| Street Number: | 31                          |  |
| Street Suffix: | Rd                          |  |
| Floor Number:  | 0                           |  |
| Longitude:     | W82° 43' 37.7''             |  |
| Latitude:      | N45° 0' 40.6''              |  |