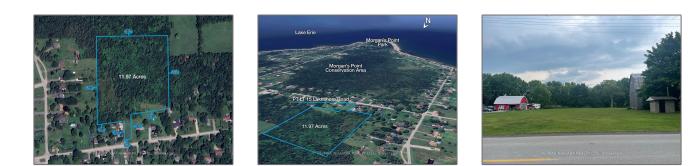

## Vacant Land

- PTLT 15 LAKESHORE Rd, Wainfleet, Ontario LOS 1V0

## Basic **Details**

| Property Type: | Vacant Land |
|----------------|-------------|
| Listing Type:  | For Sale    |
| Listing ID:    | X9308113    |
| Price:         | \$399,900   |
| Year Built:    | 0           |
| Lot Area:      | 0 Sqft      |