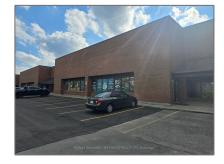

# Industrial

- 1420 Bayly St, Pickering, Ontario L1W 3R4

## Address

| Country:       | CA             |  |
|----------------|----------------|--|
| Province:      | Ontario        |  |
| City:          | Pickering      |  |
| Postal Code:   | L1W 3R4        |  |
| Street:        | Bayly          |  |
| Street Number: | 1420           |  |
| Street Suffix: | St             |  |
| Floor Number:  | 0              |  |
| Longitude:     | W80° 55' 7.5"  |  |
| Latitude:      | N43° 49' 54.1" |  |