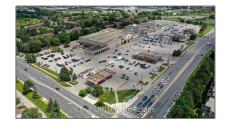

# Office

1,616 Sqft - 2900 Steeles Ave, Markham, Ontario L3T 4X1

#### Address

| Country:       | CA             |  |
|----------------|----------------|--|
| Province:      | Ontario        |  |
| City:          | Markham        |  |
| Postal Code:   | L3T 4X1        |  |
| Street:        | Steeles        |  |
| Street Number: | 2900           |  |
| Street Suffix: | Ave            |  |
| Floor Number:  | 0              |  |
| Longitude:     | W80° 38' 25.9" |  |
| Latitude:      | N43° 48' 46.6" |  |