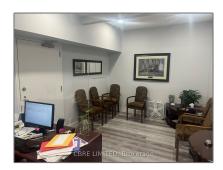

# Office

1,616 Sqft - 2900 Steeles Ave, Markham, Ontario L3T 4X1

#### Basic Details

| Property Type:  | Office     |  |
|-----------------|------------|--|
| Listing Type:   | For Lease  |  |
| Listing ID:     | N9380924   |  |
| Price:          | \$35       |  |
| Rooms:          | 0          |  |
| Bathrooms:      | 0          |  |
| Half Bathrooms: | 0          |  |
| Square Footage: | 1,616 Sqft |  |
| Year Built:     | 0          |  |
| Lot Area:       | 0 Sqft     |  |
|                 |            |  |