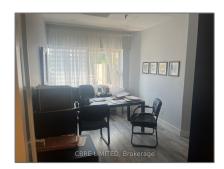

# Office

1,616 Sqft - 2900 Steeles Ave, Markham, Ontario L3T 4X1

#### Basic Details

| Property Type:  | Office     |  |
|-----------------|------------|--|
| Listing Type:   | For Lease  |  |
| Listing ID:     | N9380924   |  |
| Price:          | \$35       |  |
| Rooms:          | 0          |  |
| Bathrooms:      | 0          |  |
| Half Bathrooms: | 0          |  |
| Square Footage: | 1,616 Sqft |  |
| Year Built:     | 0          |  |
| Lot Area:       | 0 Sqft     |  |
|                 |            |  |