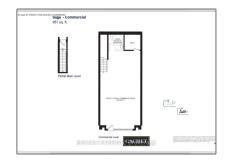

# Commercial/retail

- 200 Dissette St, Bradford West Gwillimbury, Ontario L3Z 4M2

### **Basic Details**

| Property Type: | Commercial/retail |  |
|----------------|-------------------|--|
| Listing Type:  | For Lease         |  |
| Listing ID:    | N9381506          |  |
| Price:         | \$3,000           |  |
| Year Built:    | 0                 |  |
| Lot Area:      | 0 Sqft            |  |

## Address

| Country:       | CA                           |  |
|----------------|------------------------------|--|
| Province:      | Ontario                      |  |
| City:          | Bradford West<br>Gwillimbury |  |
| Postal Code:   | L3Z 4M2                      |  |
| Street:        | Dissette                     |  |
| Street Number: | 200                          |  |
| Street Suffix: | St                           |  |
| Floor Number:  | 0                            |  |
| Longitude:     | W80° 26' 24.3"               |  |
| Latitude:      | N44° 7' 14.6"                |  |