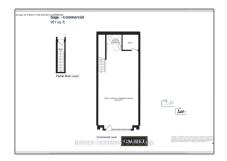

# Commercial/retail

- 200 Dissette St, Bradford West Gwillimbury, Ontario M3Z 3G8

#### **Basic Details**

| Property Type: | Commercial/retail |  |
|----------------|-------------------|--|
| Listing Type:  | For Lease         |  |
| Listing ID:    | N9381508          |  |
| Price:         | \$3,000           |  |
| Year Built:    | 0                 |  |
| Lot Area:      | 0 Sqft            |  |

### Address

| Country:       | CA                           |  |
|----------------|------------------------------|--|
| Province:      | Ontario                      |  |
| City:          | Bradford West<br>Gwillimbury |  |
| Postal Code:   | M3Z 3G8                      |  |
| Street:        | Dissette                     |  |
| Street Number: | 200                          |  |
| Street Suffix: | St                           |  |
| Floor Number:  | 0                            |  |
| Longitude:     | W80° 26' 24.3"               |  |
| Latitude:      | N44° 7' 14.6''               |  |