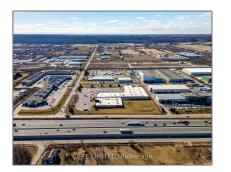

## Office

56,913 Sqft - 395 Lewis Rd, Hamilton, Ontario L8E 5N5









## Basic **Details**

| A | ddr | ess |
|---|-----|-----|
|   |     |     |

| Property Type:  | Office      |  |
|-----------------|-------------|--|
| Listing Type:   | For Lease   |  |
| Listing ID:     | X9378917    |  |
| Price:          | \$1         |  |
| Rooms:          | 0           |  |
| Bathrooms:      | 0           |  |
| Half Bathrooms: | 0           |  |
| Square Footage: | 56,913 Sqft |  |
| Year Built:     | 0           |  |
| Lot Area:       | 0 Sqft      |  |

| CA         |                                                                         |
|------------|-------------------------------------------------------------------------|
| Ontario    |                                                                         |
| Hamilton   |