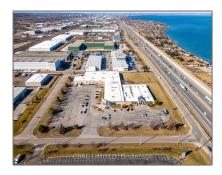

## Office

56,913 Sqft - 395 Lewis Rd, Hamilton, Ontario L8E 5N5









## Basic **Details**

| A | ddr | ess |
|---|-----|-----|
|   |     |     |

| Property Type:  | Office      |  |
|-----------------|-------------|--|
| Listing Type:   | For Lease   |  |
| Listing ID:     | X9378917    |  |
| Price:          | \$1         |  |
| Rooms:          | 0           |  |
| Bathrooms:      | 0           |  |
| Half Bathrooms: | 0           |  |
| Square Footage: | 56,913 Sqft |  |
| Year Built:     | 0           |  |
| Lot Area:       | 0 Sqft      |  |

| CA         |                                                                         |
|------------|-------------------------------------------------------------------------|
| Ontario    |                                                                         |
| Hamilton   |