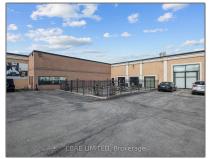

## Office

56,913 Sqft - 395 Lewis Rd, Hamilton, Ontario L8E 5N5









## Basic **Details**

| A | ddr | ess |
|---|-----|-----|
|   |     |     |

| Property Type:  | Office      |  |
|-----------------|-------------|--|
| Listing Type:   | For Lease   |  |
| Listing ID:     | X9378917    |  |
| Price:          | \$1         |  |
| Rooms:          | 0           |  |
| Bathrooms:      | 0           |  |
| Half Bathrooms: | 0           |  |
| Square Footage: | 56,913 Sqft |  |
| Year Built:     | 0           |  |
| Lot Area:       | 0 Sqft      |  |

| CA         |                                                                         |
|------------|-------------------------------------------------------------------------|
| Ontario    |                                                                         |
| Hamilton   |