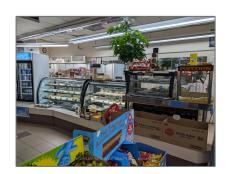

# Commercial/retail

- 23 WOOTEN Way, Markham, Ontario L3P 2Y2









### **Basic Details**

| Property Type: | Commercial/retail |  |
|----------------|-------------------|--|
| Listing Type:  | For Sale          |  |
| Listing ID:    | N9380544          |  |
| Price:         | \$599,000         |  |
| Year Built:    | 0                 |  |
| Lot Area:      | 0 Sqft            |  |
|                |                   |  |

## Address

| Country:       | CA         |  |  |
|----------------|------------|--|--|
| Province:      | Ontario    |  |  |
| City:          | Markham    |  |  |
| Postal Code:   | L3P 2Y2    |  |  |
| Street:        | WOOTEN     |  |  |
| Street Number: | 23         |  |  |
| Street Suffix: | Way        |  |  |
| Floor Number:  | 0          |  |  |
| Longitude:     | E0° 0' 0'' |  |  |
| Latitude:      | N0° 0' 0'' |  |  |

### **F