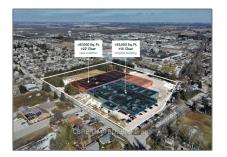

## Industrial

- 650 Victoria Terr, Centre Wellington, Ontario N1M 1G7

Address

## Basic **Details**

| Property Type: | Industrial   |  |
|----------------|--------------|--|
| Listing Type:  | For Sale     |  |
| Listing ID:    | X9383258     |  |
| Price:         | \$18,000,000 |  |
| Year Built:    | 0            |  |
| Lot Area:      | 0 Sqft       |  |

| Country:       | СА                       |  |
|----------------|--------------------------|--|
| Province:      | Ontario                  |  |
| City:          | <b>Centre Wellington</b> |  |
| Postal Code:   | N1M 1G7                  |  |
| Street:        | Victoria                 |  |
| Street Number: | 650                      |  |
| Street Suffix: | Terr                     |  |
| Floor Number:  | 0                        |  |
| Longitude:     | W81° 37' 9.6''           |  |
| Latitude:      | N43° 42' 47.6''          |  |