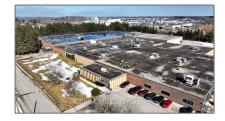

## Industrial

- 650 Victoria Terr, Centre Wellington, Ontario N1M 1G7

Address

## Basic **Details**

| Property Type: | Industrial   |  |
|----------------|--------------|--|
| Listing Type:  | For Sale     |  |
| Listing ID:    | X9383258     |  |
| Price:         | \$18,000,000 |  |
| Year Built:    | 0            |  |
| Lot Area:      | 0 Sqft       |  |

| Country:       | СА                       |  |
|----------------|--------------------------|--|
| Province:      | Ontario                  |  |
| City:          | <b>Centre Wellington</b> |  |
| Postal Code:   | N1M 1G7                  |  |
| Street:        | Victoria                 |  |
| Street Number: | 650                      |  |
| Street Suffix: | Terr                     |  |
| Floor Number:  | 0                        |  |
| Longitude:     | W81° 37' 9.6''           |  |
| Latitude:      | N43° 42' 47.6''          |  |