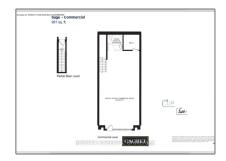

## Commercial/retail

- 220 Dissette St, Bradford West Gwillimbury, Ontario L3Z 3G8  $\,$ 

## **Basic Details**

| Property Type: | Commercial/retail |  |
|----------------|-------------------|--|
| Listing Type:  | For Lease         |  |
| Listing ID:    | N9384414          |  |
| Price:         | \$3,000           |  |
| Year Built:    | 0                 |  |
| Lot Area:      | 0 Sqft            |  |

## Address

| Country:       | CA                           |  |
|----------------|------------------------------|--|
| Province:      | Ontario                      |  |
| City:          | Bradford West<br>Gwillimbury |  |
| Postal Code:   | L3Z 3G8                      |  |
| Street:        | Dissette                     |  |
| Street Number: | 220                          |  |
| Street Suffix: | St                           |  |
| Floor Number:  | 0                            |  |
| Longitude:     | W80° 26' 28''                |  |
| Latitude:      | N44° 7' 20''                 |  |