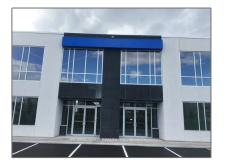

## Industrial

- 10950 Woodbine Ave, Markham, Ontario L6C 3L4







Address



## Basic **Details**

| Property Type: | Industrial |  |
|----------------|------------|--|
| Listing Type:  | For Lease  |  |
| Listing ID:    | N9385817   |  |
| Price:         | \$25       |  |
| Year Built:    | 0          |  |
| Lot Area:      | 0 Sqft     |  |
|                |            |  |

| СА              |                                                                                   |
|-----------------|-----------------------------------------------------------------------------------|
| Ontario         |                                                                                   |
| Markham         |                                                                                   |
| L6C 3L4         |