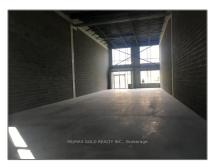

## Industrial

- 10950 Woodbine Ave, Markham, Ontario L6C 3L4







Address



## Basic **Details**

| Property Type: | Industrial |  |
|----------------|------------|--|
| Listing Type:  | For Lease  |  |
| Listing ID:    | N9385817   |  |
| Price:         | \$25       |  |
| Year Built:    | 0          |  |
| Lot Area:      | 0 Sqft     |  |
|                |            |  |

| СА              |                                                                                   |
|-----------------|-----------------------------------------------------------------------------------|
| Ontario         |                                                                                   |
| Markham         |                                                                                   |
| L6C 3L4         |