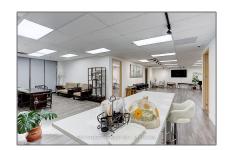

# Office

3,000 Sqft - 20 East Beaver Creek Rd, Richmond Hill, Ontario L4B 1G6









### Basic Details

| Property Type:  | Office     |  |
|-----------------|------------|--|
| Listing Type:   | For Lease  |  |
| Listing ID:     | N9386036   |  |
| Price:          | \$20       |  |
| Rooms:          | 0          |  |
| Bathrooms:      | 0          |  |
| Half Bathrooms: | 0          |  |
| Square Footage: | 3,000 Sqft |  |
| Year Built:     | 0          |  |
| Lot Area:       | 0 Sqft     |  |
|                 |            |  |

## Address

| Country:       | CA                |  |
|----------------|-------------------|--|
| Province:      | Ontario           |  |
| City:          | Richmond Hill     |  |
| Postal Code:   | L4B 1G6           |  |
| Street:        | East Beaver Creek |  |
| Street Number: | 20                |  |
| Street Suffix: | Rd                |