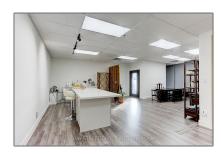

# Office

3,000 Sqft - 20 East Beaver Creek Rd, Richmond Hill, Ontario L4B 1G6









### Basic Details

| Property Type:  | Office     |  |
|-----------------|------------|--|
| Listing Type:   | For Lease  |  |
| Listing ID:     | N9386036   |  |
| Price:          | \$20       |  |
| Rooms:          | 0          |  |
| Bathrooms:      | 0          |  |
| Half Bathrooms: | 0          |  |
| Square Footage: | 3,000 Sqft |  |
| Year Built:     | 0          |  |
| Lot Area:       | 0 Sqft     |  |
|                 |            |  |

## Address

| Country:       | CA                |  |
|----------------|-------------------|--|
| Province:      | Ontario           |  |
| City:          | Richmond Hill     |  |
| Postal Code:   | L4B 1G6           |  |
| Street:        | East Beaver Creek |  |
| Street Number: | 20                |  |
| Street Suffix: | Rd                |