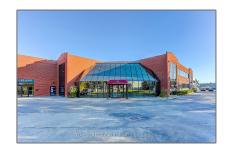

# Office

3,000 Sqft - 20 East Beaver Creek Rd, Richmond Hill, Ontario L4B 1G6









### Basic Details

| Property Type:  | Office     |  |
|-----------------|------------|--|
| Listing Type:   | For Lease  |  |
| Listing ID:     | N9386036   |  |
| Price:          | \$20       |  |
| Rooms:          | 0          |  |
| Bathrooms:      | 0          |  |
| Half Bathrooms: | 0          |  |
| Square Footage: | 3,000 Sqft |  |
| Year Built:     | 0          |  |
| Lot Area:       | 0 Sqft     |  |
|                 |            |  |

## Address

| Country:       | CA                |  |
|----------------|-------------------|--|
| Province:      | Ontario           |  |
| City:          | Richmond Hill     |  |
| Postal Code:   | L4B 1G6           |  |
| Street:        | East Beaver Creek |  |
| Street Number: | 20                |  |
| Street Suffix: | Rd