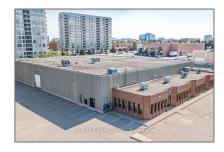

# Industrial

- 25A East Pearce St, Richmond Hill, Ontario L4B 2M9

## **Basic Details**

| Property Type: | Industrial  |  |
|----------------|-------------|--|
| Listing Type:  | For Lease   |  |
| Listing ID:    | N9387201    |  |
| Price:         | <b>\$16</b> |  |
| Year Built:    | 0           |  |
| Lot Area:      | 0 Sqft      |  |

### Address

| Country:       | CA            |  |
|----------------|---------------|--|
| Province:      | Ontario       |  |
| City:          | Richmond Hill |  |
| Postal Code:   | L4B 2M9       |  |
| Street:        | East Pearce   |  |
| Street Number: | 25A           |  |
| Street Suffix: | St            |  |
| Floor Number:  | 0             |  |
| Longitude:     | E0° 0' 0''    |  |
| Latitude:      | N0° 0' 0''    |  |