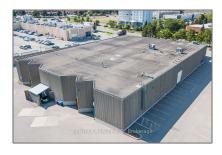

# Industrial

- 25A East Pearce St, Richmond Hill, Ontario L4B 2M9

## **Basic Details**

| Property Type: | Industrial  |  |
|----------------|-------------|--|
| Listing Type:  | For Lease   |  |
| Listing ID:    | N9387201    |  |
| Price:         | <b>\$16</b> |  |
| Year Built:    | 0           |  |
| Lot Area:      | 0 Sqft      |  |

### Address

| Country:       | CA            |  |
|----------------|---------------|--|
| Province:      | Ontario       |  |
| City:          | Richmond Hill |  |
| Postal Code:   | L4B 2M9       |  |
| Street:        | East Pearce   |  |
| Street Number: | 25A           |  |
| Street Suffix: | St            |  |
| Floor Number:  | 0             |  |
| Longitude:     | E0° 0' 0''    |  |
| Latitude:      | N0° 0' 0''    |  |