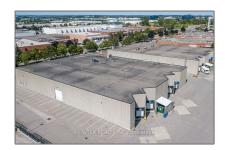

# Industrial

- 25A East Pearce St, Richmond Hill, Ontario L4B 2M9

## **Basic Details**

| Property Type: | Industrial  |  |
|----------------|-------------|--|
| Listing Type:  | For Lease   |  |
| Listing ID:    | N9387201    |  |
| Price:         | <b>\$16</b> |  |
| Year Built:    | 0           |  |
| Lot Area:      | 0 Sqft      |  |

### Address

| Country:       | CA            |  |
|----------------|---------------|--|
| Province:      | Ontario       |  |
| City:          | Richmond Hill |  |
| Postal Code:   | L4B 2M9       |  |
| Street:        | East Pearce   |  |
| Street Number: | 25A           |  |
| Street Suffix: | St            |  |
| Floor Number:  | 0             |  |
| Longitude:     | E0° 0' 0''    |  |
| Latitude:      | N0° 0' 0''    |  |