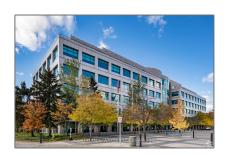

# Office

26,817 Sqft - 5150 Spectrum Way, Mississauga, Ontario L4W 5G2





### Basic Details

| Property Type:  | Office      |
|-----------------|-------------|
| Listing Type:   | For Lease   |
| Listing ID:     | W9386824    |
| Price:          | <b>\$20</b> |
| Rooms:          | 0           |
| Bathrooms:      | 0           |
| Half Bathrooms: | 0           |
| Square Footage: | 26,817 Sqft |
| Year Built:     | 0           |
| Lot Area:       | 0 Sqft      |

## Address

| Country:       | CA          |
|----------------|-------------|
| Province:      | Ontario     |
| City:          | Mississauga |
| Postal Code:   | L4W 5G2     |
| Street:        | Spectrum    |
| Street Number: | 5150        |
| Street Suffix: | Way         |
| Floor Number:  | 0           |
| Longitude:     | E0° 0' 0''  |
| Latitude:      | N0° 0' 0''  |

#### Features

| √ Heating S