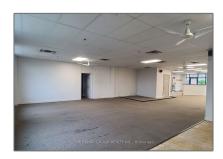

# Commercial/retail

- 6 Thompson Cres, Erin, Ontario N0B 1T0

#### **Basic Details**

| Property Type: | Commercial/retail |  |
|----------------|-------------------|--|
| Listing Type:  | For Lease         |  |
| Listing ID:    | X9387511          |  |
| Price:         | \$22              |  |
| Year Built:    | 0                 |  |
| Lot Area:      | 0 Sqft            |  |
|                |                   |  |