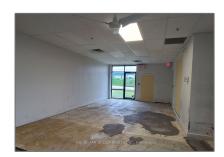

# Commercial/retail

- 6 Thompson Cres, Erin, Ontario N0B 1T0

#### **Basic Details**

| Property Type: | Commercial/retail |  |
|----------------|-------------------|--|
| Listing Type:  | For Lease         |  |
| Listing ID:    | X9387511          |  |
| Price:         | \$22              |  |
| Year Built:    | 0                 |  |
| Lot Area:      | 0 Sqft            |  |
|                |                   |  |